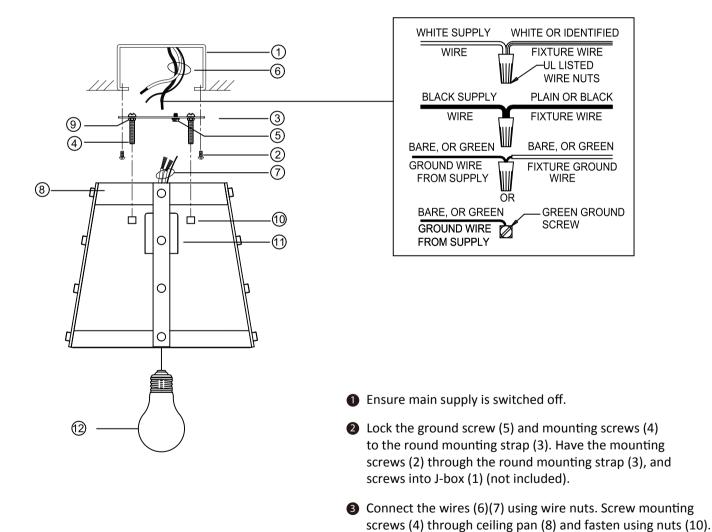

## START FROM HERE

- Make sure power is completely off at the fuse box.
- Have your fixture installed by a qualified licensed electrician
- · Prepare everything in clear area.
- Wear gloves at all times during this installation.
- Read instructions carefully before you start assembly.
- Keep this instruction sheet for future reference.
  Technical Support: 1-844-628-8368

THIS LUMINAIRE MUST BE MOUNTED OR SUPPORTED IN A JUNCTION BOX CE LUMINAIRE DOIT ÊTRE MONTÉ OU SUPPORTÉ DANS UNE BOÎTE DE JONCTION

4 Install the bulb (12) (not included) into socket (11).