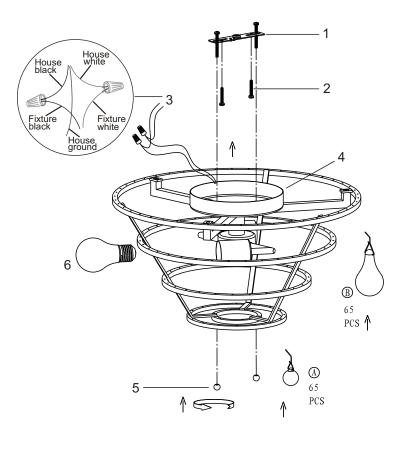

## INSTALLATION INSTRUCTIONS:

- Ensure main supply is switched off.
- Fit mounting bracket (1) onto mounting surface with self-tapping screws (2).
- Connect wires (3) according to color (White to White, Black to Black). Connect all earth lug together onto the crossbar with green screw to tight.
- Fix ceiling plate (4) onto mounting bracket with nuts (5).
- Install lamps (6) firmly into lampholders.
- Hand decorative bulbs (A, B) onto housing according to the numerical sequence.
- Reconnect power.

## WARNING:

- This fitting must be earthed.
- Disconnect power and allow fitting to cool down before cleaning or changing the lamp.