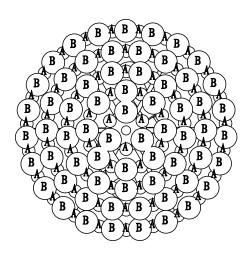

## INSTALLATION INSTRUCTIONS:

- Ensure main supply is switched off.
- Fit mounting bracket (1) onto mounting surface with self-tapping screws (2).
- Connect wires (3) according to color (White to White, Black to Black). Connect all earth lug together onto the crossbar with green screw to tight.
- Fix ceiling plate (4) onto mounting bracket with nuts (5).
- Install lamps (6) firmly into lampholders.
- Hand decorative bulbs (A, B) onto housing according to the numerical sequence.
- Reconnect power.