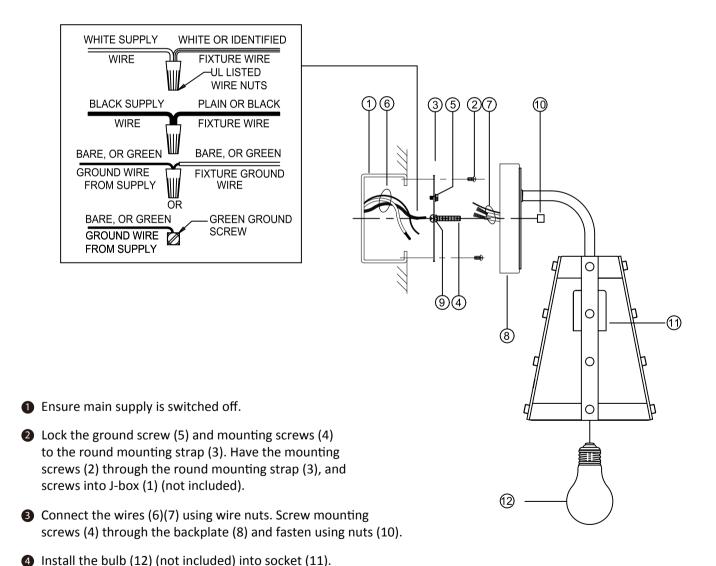

## START FROM HERE

- Make sure power is completely off at the fuse box.
- Have your fixture installed by a qualified licensed electrician
- · Prepare everything in clear area.
- Wear gloves at all times during this installation.
- Read instructions carefully before you start assembly.
- Keep this instruction sheet for future reference.
  Technical Support: 1-844-628-8368

## Please Note:

- · All Matteo Lighting fixtures come with pre-wired module(s).
- Unless instructed to do so, please do not touch any part of the module(s) as any unnecessary contact with the module could cause permanent damage.

THIS LUMINAIRE MUST BE MOUNTED OR SUPPORTED IN A JUNCTION BOX CE LUMINAIRE DOIT ÊTRE MONTÉ OU SUPPORTÉ DANS UNE BOÎTE DE JONCTION