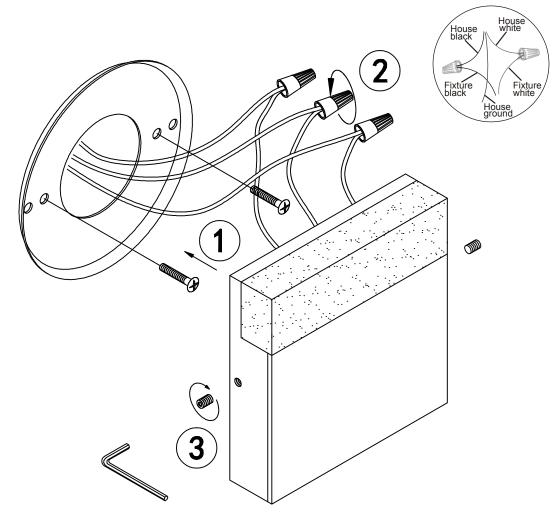

THIS LUMINAIRE MUST BE MOUNTED OR SUPPORTED IN A JUNCTION BOX CE LUMINAIRE DOIT ÊTRE MONTÉ OU SUPPORTÉ DANS UNE BOÎTE DE JONCTION

- 1 Ensure main supply is switched off.
- 2 Fit mounting bracket onto mounting surface with self-tapping screws (1).
- 3 Connect wires (2) according to colour (White to White, Black to Black). Connect all earth plug together onto the crossbar with green, screw to tight.
- 4 Fit the plate onto mounting bracket with flat screw (3).
- **5** Reconnect power.