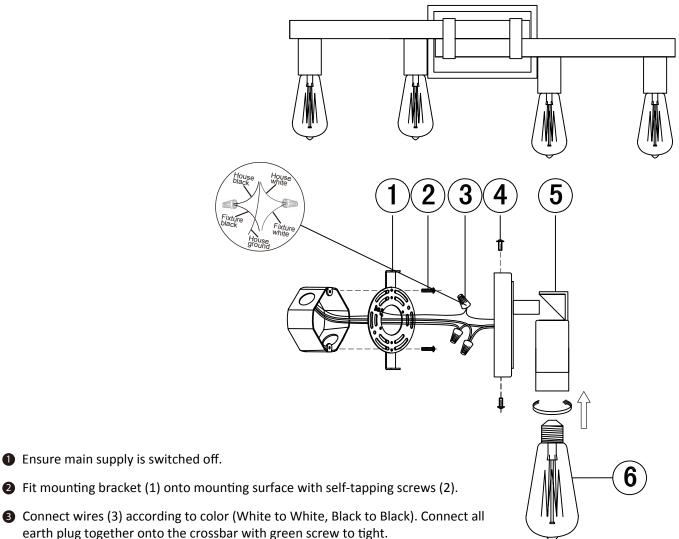

THIS LUMINAIRE MUST BE MOUNTED OR SUPPORTED IN A JUNCTION BOX CE LUMINAIRE DOIT ÊTRE MONTÉ OU SUPPORTÉ DANS UNE BOÎTE DE JONCTION

- earth plug together onto the crossbar with green screw to tight.
- 4 Fit ceiling plate (5) onto mounting bracket with nuts (4).
- **5** Install the bulbs (6) (not included) firmly into lampholders.
- 6 Reconnect power.