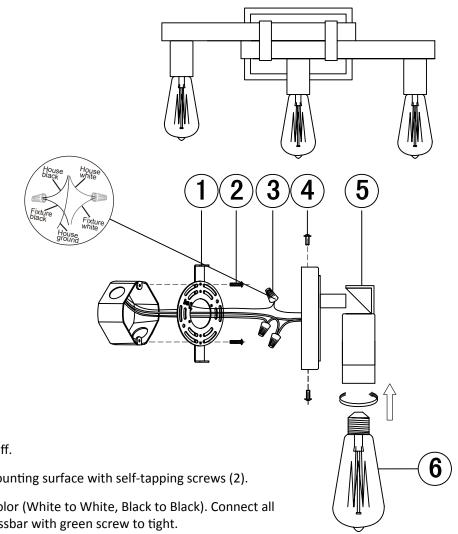

THIS LUMINAIRE MUST BE MOUNTED OR SUPPORTED IN A JUNCTION BOX CE LUMINAIRE DOIT ÊTRE MONTÉ OU SUPPORTÉ DANS UNE BOÎTE DE JONCTION

- Ensure main supply is switched off.
- 2 Fit mounting bracket (1) onto mounting surface with self-tapping screws (2).
- S Connect wires (3) according to color (White to White, Black to Black). Connect all earth plug together onto the crossbar with green screw to tight.
- Fit ceiling plate (5) onto mounting bracket with nuts (4).
- **(5)** Install the bulbs (6) (not included) firmly into lampholders.
- 6 Reconnect power.