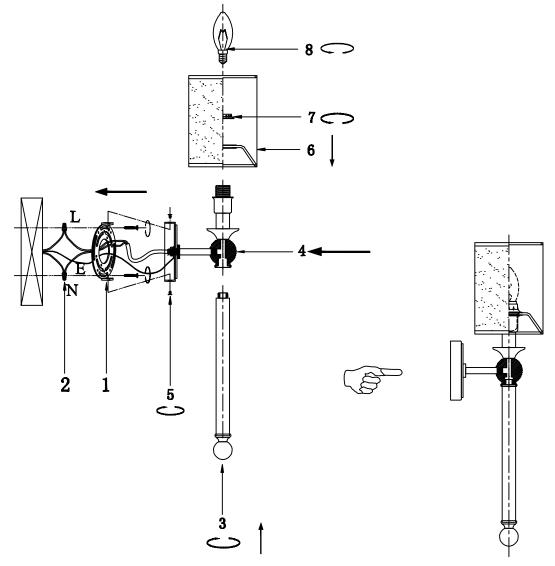

## **INSTALLATION INSTRUCTIONS:**

- Ensure main supply is switched off.
- Fit mounting bracket (1) onto mounting surface with self-tapping screws.
- Connect wires (2) according to color (White to White, Black to Black). Connect all earth lug together onto the crossbar with green screw to tight.
- Fit decorative pole (3) onto fitting (4).
- Fit wall plate onto mounting bracket with plate screws (5).
- Fit shade (6) onto lampholders with shade ring (7).
- Install lamps (8) firmly into lampholders.
- Reconnect power.