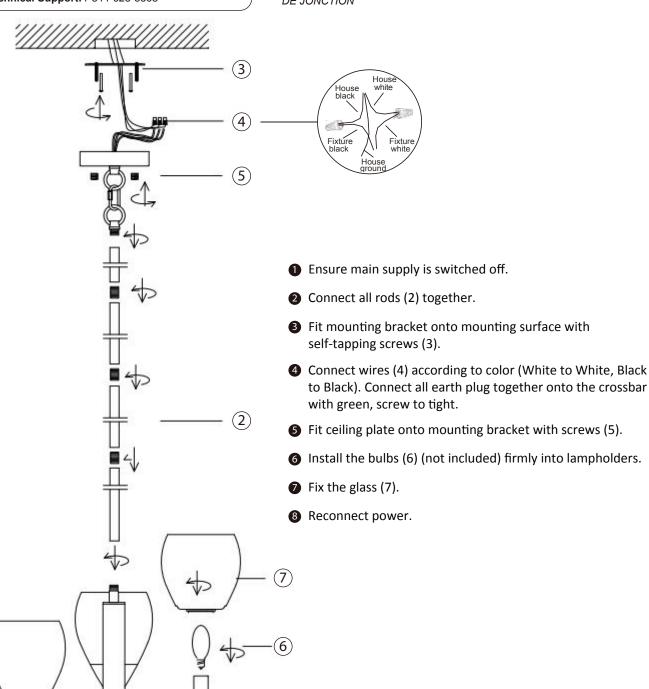

## START FROM HERE

- Make sure power is completely off at the fuse box.
- Have your fixture installed by a qualified licensed electrician
- Prepare everything in clear area.
- Wear gloves at all times during this installation.
- Read instructions carefully before you start assembly.
- Keep this instruction sheet for future reference.

THIS LUMINAIRE MUST BE MOUNTED OR SUPPORTED IN A JUNCTION BOX CE LUMINAIRE DOIT ÊTRE MONTÉ OU SUPPORTÉ DANS UNE BOÎTE DE JONCTION