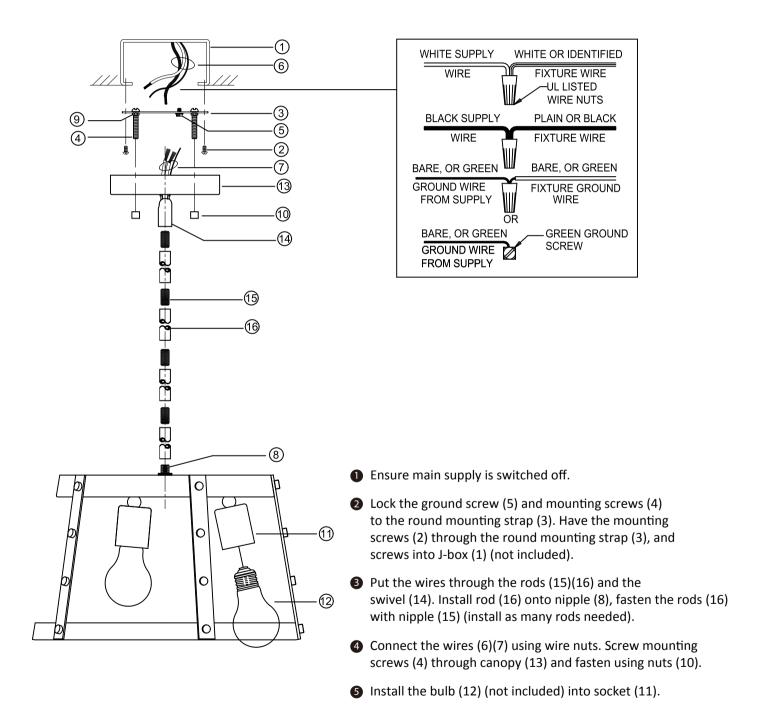

## START FROM HERE

- Make sure power is completely off at the fuse box.
- Have your fixture installed by a qualified licensed electrician
- · Prepare everything in clear area.
- Wear gloves at all times during this installation.
- Read instructions carefully before you start assembly.
- Keep this instruction sheet for future reference.

## Please Note:

- · All Matteo Lighting fixtures come with pre-wired module(s).
- Unless instructed to do so, please do not touch any part of the module(s) as any unnecessary contact with the module could cause permanent damage.

THIS LUMINAIRE MUST BE MOUNTED OR SUPPORTED IN A JUNCTION BOX CE LUMINAIRE DOIT ÊTRE MONTÉ OU SUPPORTÉ DANS UNE BOÎTE DE JONCTION