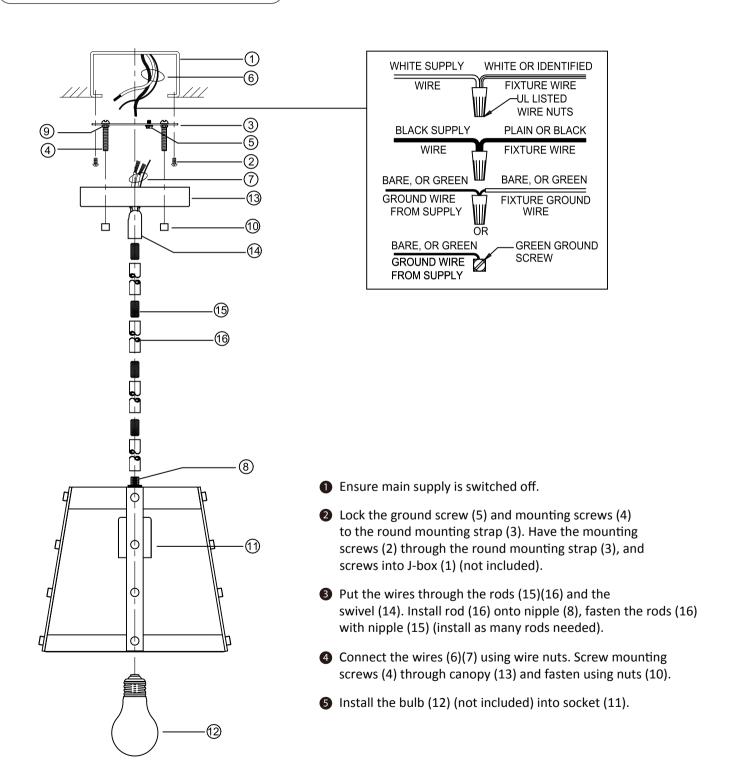

## START FROM HERE

- Make sure power is completely off at the fuse box.
- Have your fixture installed by a qualified licensed electrician
- · Prepare everything in clear area.
- Wear gloves at all times during this installation.
- Read instructions carefully before you start assembly.
- Keep this instruction sheet for future reference.
  Technical Support:1-844-628-8368