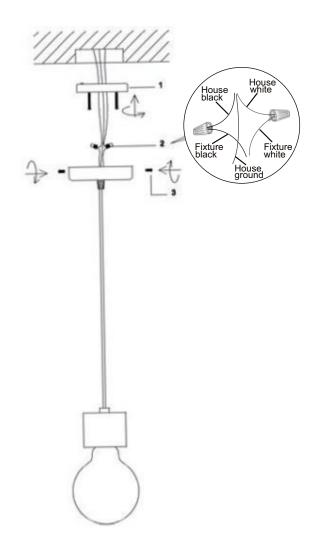

## **INSTALLATION INSTRUCTIONS:**

- Ensure main supply is switched of
- Fit mounting bracket (1) onto mounting surface with self-tapping screws .
- Connect wires (2) according to color (White to White, Black to Black). Connect all earth lug together onto the crossbar with green screw to tight.
- Fit ceiling plate onto mounting bracket with screws (3).
- · Install lamps firmly into lampholders.
- · Reconnect power.