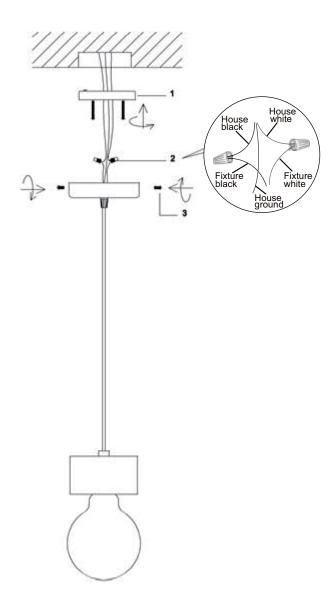

## **INSTALLATION INSTRUCTIONS:**

- Ensure main supply is switched of
- Fit mounting bracket (1) onto mounting surface with self-tapping screws .
- Connect wires (2) according to color (White to White, Black to Black). Connect all earth lug together onto the crossbar with green screw to tight.
- Fit ceiling plate onto mounting bracket with screws (3).
- . Install lamps firmly into lampholders.
- Reconnect power.