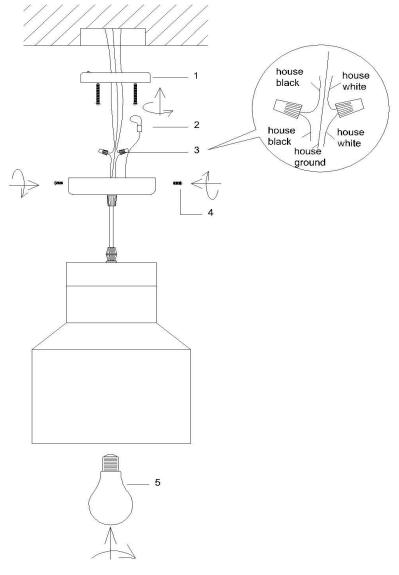

## INSTALLATION INSTRUCTIONS:

- Ensure main supply is switched off.
- Fit mounting bracket onto mounting surface with self-tapping screws (1).
- Fit steel cable(2) onto mounting surface).
  Connect wires (3) according to color (White to White, Black to Black). Connect all earth lug together onto the crossbar with green screw to tight.
- Fit ceiling plate onto mounting bracket with screw (4).
- Install lamp(5) firmly into lampholders. •
- Reconnect power. •