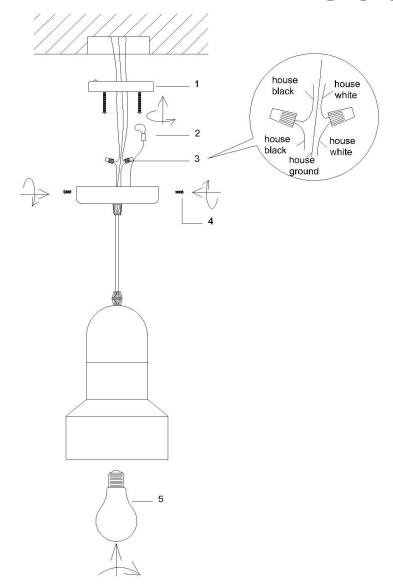

## **INSTALLATION INSTRUCTIONS:**

- Ensure main supply is switched off.
- Fit mounting bracket (1) onto mounting surface with self-tapping screws.
- Fit steel cable(2) onto mounting surface.
- Connect wires (3) according to color (White to White, Black to Black). Connect all earth lug together onto the crossbar with green screw to tight.
- Fit ceiling plate onto mounting bracket with screws (4).
- Install lamps(5) firmly into lampholders.
- Reconnect power.