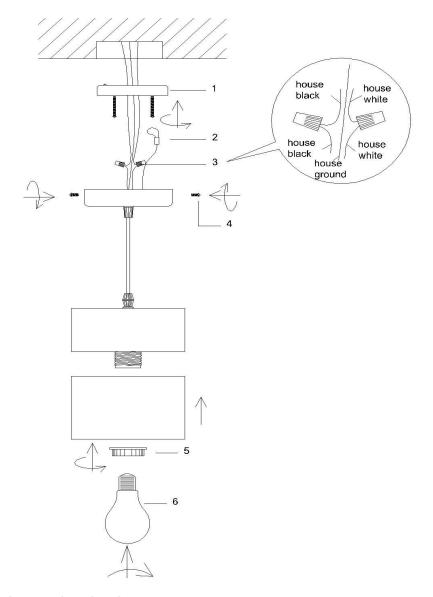

## **INSTALLATION INSTRUCTIONS:**

- Ensure main supply is switched of
- Fit mounting bracket (1) onto mounting surface with self-tapping screws .
- Fit steel cable(2) onto mounting surface.
- Connect wires (3) according to color (White to White, Black to Black). Connect all earth lug together onto the crossbar with green screw to tight.
- Fit ceiling plate onto mounting bracket with screws (4).
  use socket ring(5) to fix shade .
- Install lamps(6) firmly into lampholders.
- · Reconnect power.