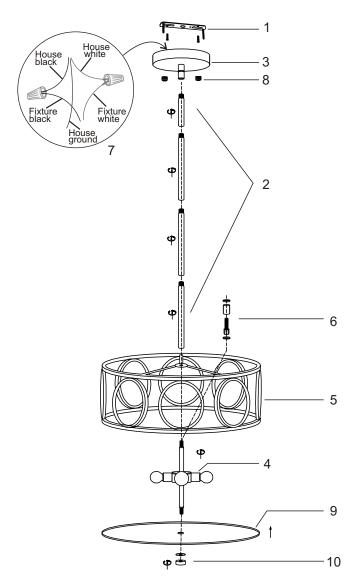

## **INSTALLATION INSTRUCTIONS:**

- Ensure main supply is switched off.
- Fix mounting bracket (1) onto mounting surface with self-tapping screws.
- Connect pole part (2) and to ceiling cup (3), the other end of pole onto lamphold (4) & shade (5) with niple & washer (6).
- Connect wires (7) according to color (White to White, Black to Black). Connect all earth lug together onto the crossbar with green screw to tight.
- Move ceiling cup onto mounting bracket with nuts (8).
- · Install lamps.
- Fit bottom cover (9) onto shade with decorative nut (10).
- Reconnect power.